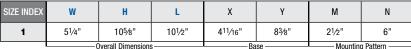

| HOSE      |      |      |     |     |               | LESS HOSE  |               | SIZE  |
|-----------|------|------|-----|-----|---------------|------------|---------------|-------|
| MODEL     | I.D. | 0.D. | FT. | PSI | APRX.<br>LBS. | MODEL      | APRX.<br>LBS. | INDEX |
| LG-LP-115 | 1/4" | 1/2" | 15  | 300 | 9             | LG-LPL-115 | 8             | 1     |
| LG-LP-125 | 1/4" | 1/2" | 25  | 300 | 11            | LG-LPL-125 | 8             | 1     |
| LG-LP-310 | 3/8" | 5/8" | 10  | 300 | 9             | LG-LPL-310 | 8             | 1     |
| LG-LP-320 | 3/8" | 5/8" | 20  | 300 | 11            | LG-LPL-320 | 8             | 1     |

# ACCESSORIZE YOUR REEL :: PG 50

Assorted Reel Accessories

Service / Mechanic / Utility

 Machine Shops • Maintenance, Repair &

Operations

Vehicles

**REEL DIMENSIONS** Technical Data Sheets Available On Website