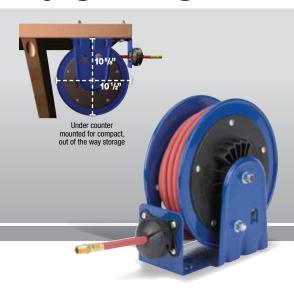

# LG SERIES COMPACT EFFICIENT HOSE & TUBING REELS

**COXREELS®** LG Series "Little Giant" is the first lightweight - heavy duty reel on the market. The LG is perfect for commercial or industrial applications where space or budget is limited. It is extremely lightweight and compact and can install almost anywhere. This little giant can accept either a 1/4" or 3/8" hose to tackle the jobs of reels almost double its size.

## DESIGN & STRUCTURE

- Compact & lightweight spring driven hose reel save space & facilitate workplace organization
- CoxComposite™ grommet with continuous radius design that does not pinch or catch the hose during operation
- · Solid one piece, 12GA steel base & support post for maximum stability
- · 1/2" solid steel axle & lubricated precision bearings for smooth rotation
- · Designed for lightweight PVC hose & tubing

### POSSIBLE FIELDS OF APPLICATION

- · Pneumatic Tools
- · Tubing Applications
- Washdown
- General Commercial &
- Industrial
- Bench Mount