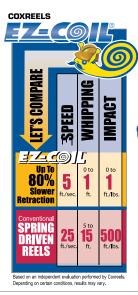

## **INCREASED SAFETY HOW?**

- Reduce retraction speed by up to 80%
- Control hose or cord whip hazard
- Requires no external power source
- Enhance operator and workplace safety
- Keep your workplace organized
- Utilize space and maximize efficiency
- Improve hose, cord & cable management
- Extend longevity of hose, cord & cable
- Increase productivity