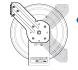

### ACCESSO UPGRA

Sturdy single pedestal design with solid one piece, heavy gauge 1/4" steel base and support post, no weld, for maximum stability.

## **MOUNTING PATTERN**

Simple slotted mounting pattern located in the steel base for fast and easy reel installation and detachment.

# SUPER HUB™

Exclusive Super Hub™ dual axle support system increases the stability during operation, reduces vibration and strengthens the structural integrity of the reel.