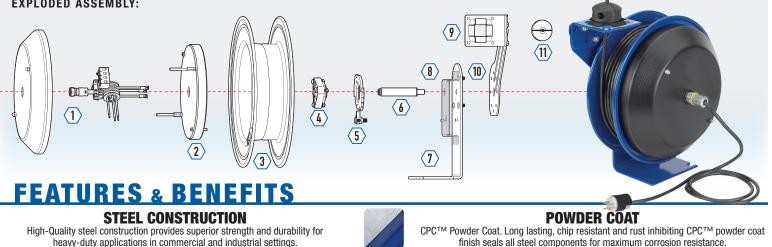

## **EXPLODED ASSEMBLY:**

## COMPONENT COVER

External, easily accessible, heavy gauge CPC<sup>™</sup> powder coated steel components cover for fast and simple slip ring routine maintenance. No need to remove the reel from its mount.

- Electrical current runs through a 25AMP / 600V rated slip ring (35AMP on selected models)

- Include 5' lead cable & grounding plug (Except on less cord models)

#### 2 CARTRIDGE MOTOR

Lubricated and enclosed cartridge-style spring motor is easily removable for safe and convenient maintenance. Precision coil spring factory tuned and matched to application for longest life cycle and performance.

#### 3 CNC SPUN DISCS

Heavy duty CNC robotically spun and ribbed discs with rolled edges for greater strength, durability, hose protection and operator safety.

#### PRECISION BEARINGS 4

Sturdy permanently lubricated precision bearings for smooth rotation and trouble-free operation.

5 Locking Ring

> Multi-position, robust zinc plated locking ring and non-corrosive stainless steel lock ratchet mechanism to secure cord at desired length.

#### 6 Solid Steel Axle

1" solid steel axle with flat arbor for strong spring engagement and stainless steel set screw for non-corrosive port assembly provides solid internal core, long lasting use and reliable performance.