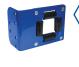

## COMPONENT COVER

External, easily accessible, heavy gauge CPC<sup>™</sup> powder coated steel components cover for fast and simple slip ring routine maintenance. No need to remove the reel from its mount.

- Electrical current runs through a 25AMP / 600V rated slip ring (35AMP on selected models)

- Include 5' lead cable & grounding plug (Except on less cord models)