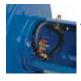

#### SLIP RING ASSEMBLY

Drum-located slip ring assembly with easy to access removable panel for simple routine maintenance.

- Electrical current runs through a heavy-duty 450 AMP rated slip ring.