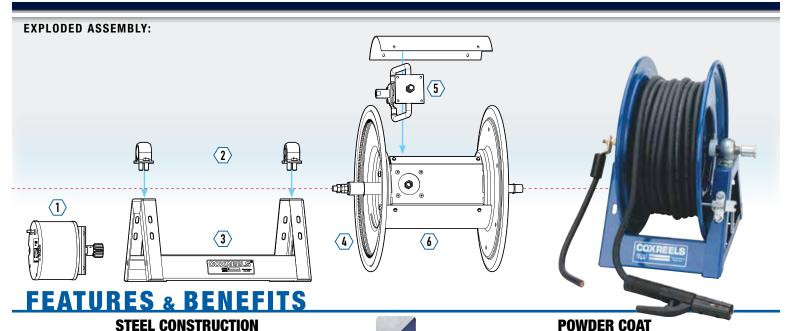

## CHOICE OF MOTOR

High-Quality steel construction provides superior strength and durability for heavy-duty applications in commercial and industrial settings.

Customize reel to specific application:

| oustornize roof to opcome application. |                                                  |        |
|----------------------------------------|--------------------------------------------------|--------|
| Motor A                                | Air - #4 gast comp. air motor                    | 8 lbs  |
| Motor AB                               | Air - #6 gast comp. air motor                    | 8 lbs  |
| Motor E                                | Elec 12v DC 1/3 HP rew. rev. type                | 13 lbs |
| Motor EF                               | Elec 24v DC 1/3 HP rew. rev. type                | 13 lbs |
| Motor EB                               | Elec 24v DC 1/2 HP rew. rev. type                | 26 lbs |
| Motor ED                               | Elec Expl. prf 12v DC 1/2 HP<br>rew. rev. type   | 26 lbs |
| Motor EA                               | Elec Expl. Prf 115v 1/2 HP rew.,<br>AC rev. type | 26 lbs |
| Motor H                                | Hydraulic end ported 9/16-18 UNF rev.            | 6 lbs  |
| Motor C                                | Front hand crank bevel geared crank              | 3 lbs  |

Pillow Block Bearings - Sturdy permanently lubricated and self-aligning pillow block bearings for smooth rotation and trouble-free operation.

#### *"A" FRAME*

Sturdy one piece, all CNC robotically welded 1/4" steel "A" frame base, not bolted, for superior reel structure.

Mounting Pattern - Mounting pattern located in the steel base for easy reel installation and detachment.

#### DIRECT DRIVE MOTOR

CPC™ Powder Coat. Long lasting, chip resistant and rust inhibiting CPC™ powder coat

finish seals all steel components for maximum corrosion resistance.

A solid steel halo is welded to the disc for a safe and reliable direct gear drive retraction on 1125 and 1275 Series.

- Lubricated chain and zinc plated steel sprocket on larger motorized 1175, 1185 and 1195 Series.

#### SLIP RING ASSEMBLY

Drum-located slip ring assembly with easy to access removable panel for simple routine maintenance.

- Electrical current runs through a heavy-duty 450 AMP rated slip ring.

### *CNC SPUN*

Heavy duty CNC robotically spun and ribbed discs with rolled edges for greater strength, durability, hose protection and operator safety.

www.coxreels.com

800.COX.REEL P: 480.820.6396 F: 480.820.5132