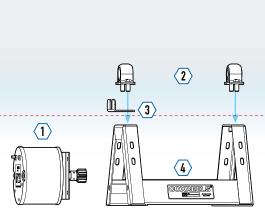

## **EXPLODED ASSEMBLY:**

### 4 "A" FRAME

Sturdy one piece, all CNC robotically welded 1/4" steel "A" frame base, not bolted, for superior reel structure and narrow width for convenient installation in restricted spaces

Mounting Pattern - Mounting pattern located in the steel base for easy reel installation and detachment.