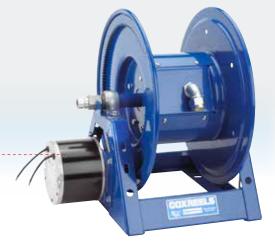

#### 1 CHOICE OF MOTOR

#### 2 PILLOW BLOCK BEARINGS

Pillow Block Bearings - Sturdy permanently lubricated and self-aligning pillow block bearings for smooth rotation and trouble-free operation.

- Robust lubricated horizontal surface mount bearings on 1-1/2" and 2" hose I.D models.

## 3 CABLE KEEPER

Integrated anti-rotation cable keeper prevents the 5 foot lead cable from whipping or twisting.

# DIRECT DRIVE MOTOR

A solid steel halo is welded to the disc for a safe and reliable direct gear drive retraction on 1125 and 1275 Series.

- Lubricated chain and zinc plated steel sprocket on larger motorized 1175, 1185 and 1195 Series.

## SLIP RING ASSEMBLY 6

Drum-located slip ring assembly with easy to access removable panel for simple routine maintenance.

- Available with 30AMP or 45AMP, 600V rated slip ring assembly.

# CNC SPUN DISC

Heavy duty CNC robotically spun and ribbed discs with rolled edges for greater strength, durability, cord protection and operator safety.