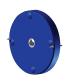

#### 8 SUPER HUB™

Exclusive Super Hub<sup>™</sup> dual axle support system increases the stability during operation, reduces vibration and strengthens the structural integrity of the reel.