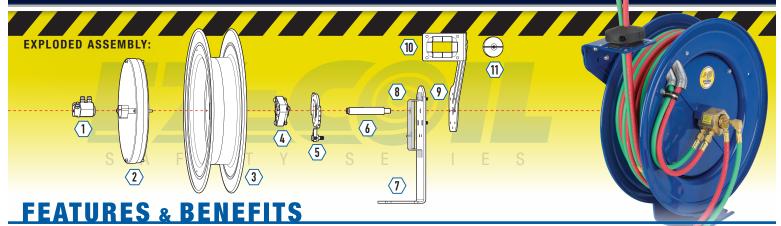

#### **STEEL CONSTRUCTION**

High-Quality steel construction provides superior strength and durability for heavy-duty applications in commercial and industrial settings.

#### **EZZZÓIL** EQUIPPED

A Coxreels patented safety system that retracts up to % S L O W E R than conventional reels

#### **POWDER COAT**

CPC<sup>™</sup> Powder Coat. Long lasting, chip resistant and rust inhibiting CPC<sup>™</sup> powder coat finish seals all steel components for maximum corrosion resistance.

#### 1 EXTERNAL FLUID PATH

External fluid path with 90° full-flow dual ported brass swivel offering both connections from the same side of the reel. The swivel screws directly on 1" solid steel axle, for simple VITON® seal maintenance and fast and easy hose installation. No need to remove the reel from its mount.

- With swivel lock bracket ensures maximum safety.

#### 7 1/4" STEEL BASE

Sturdy single pedestal design with solid one piece, heavy gauge ¼" steel base and support post, no weld, for maximum stability.

#### MOUNTING PATTERN

Simple slotted mounting pattern located in the steel base for fast and easy reel installation and detachment.

#### 2 CARTRIDGE MOTOR

Lubricated and enclosed cartridge-style spring motor is easily removable for safe and convenient maintenance. Precision coil spring factory tuned and matched to application for longest life cycle and performance.

#### 3 CNC SPUN DISCS

Heavy duty CNC robotically spun and ribbed discs with rolled edges for greater strength, durability, hose protection and operator safety.

### 4 PRECISION BEARINGS

Sturdy permanently lubricated precision bearings for smooth rotation and trouble-free operation.

### 5 LOCKING RING

Multi-position, robust zinc plated locking ring and non-corrosive stainless steel lock ratchet mechanism to secure hose at desired length.

# 6 SOLID STEEL AXLE

1" solid steel axle with flat arbor for strong spring engagement and stainless steel set screw for non-corrosive swivel assembly provides solid internal core, long lasting use and reliable performance. Not a hollow tube, no fluid travels through it.

#### 8 SUPER HUB™

Exclusive Super Hub<sup>™</sup> dual axle support system increases the stability during operation, reduces vibration and strengthens the structural integrity of the reel.

## (9) MULTI-POSITION GUIDE ARM

Versatile steel guide arm adjusts to wall, floor, ceiling & vehicle mounting positions.

#### (10) FOUR-WAY ROLLER BRACKETS

Pinch-proof four-way rollers allow the hose to be pulled from 360° for greater directional use coverage.

## 11 HOSE STOP

Adjustable solid rubber hose stop for convenient lead length positioning.