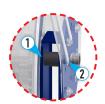

#### 1 EXTERNAL FLUID PATH

External fluid path with 90° full-flow dual ported brass swivel offering both connections from the same side of the reel. The swivel screws directly on 1" solid steel axle, for simple VITON® seal maintenance and fast and easy hose installation. No need to remove the reel from its mount.

- With swivel lock bracket ensures maximum safety.