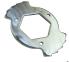

### 5 LOCKING RING

Multi-position, robust zinc plated locking ring and non-corrosive stainless steel lock ratchet mechanism to secure hose at desired length.