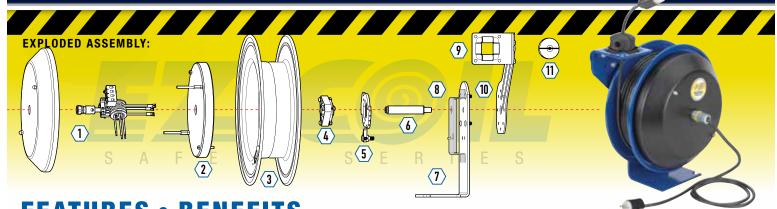

# FEATURE FOCUS :: EZ-COIL EQUIPPED SPRING DRIVEN CORD REEL

#### **STEEL CONSTRUCTION**

High-Quality steel construction provides superior strength and durability for heavy-duty applications in commercial and industrial settings

#### **EZ-COIL** EQUIPPED

A Coxreels patented safety system that retracts up to % S L O W E R than conventional reels

#### **POWDER COAT**

CPC<sup>™</sup> Powder Coat. Long lasting, chip resistant and rust inhibiting CPC<sup>™</sup> powder coat finish seals all steel components for maximum corrosion resistance.

#### **COMPONENT COVER**

External, easily accessible, heavy gauge CPC™ powder coated steel components cover for fast and simple slip ring routine maintenance. No need to remove the reel from its mount.

 Electrical current runs through a 25AMP / 600V rated slip ring (35AMP on selected models)

- Include 5' lead cable & grounding plug (Except on less cord models)

#### 2 CARTRIDGE MOTOR

Lubricated and enclosed cartridge-style spring motor is easily removable for safe and convenient maintenance. Precision coil spring factory tuned and matched to application for longest life cycle and performance.

#### 3 CNC SPUN DISCS

Heavy duty CNC robotically spun and ribbed discs with rolled edges for greater strength, durability, hose protection and operator safety.

#### 4 PRECISION BEARINGS

Sturdy permanently lubricated precision bearings for smooth rotation and trouble-free operation.

5 LOCKING RING

> Multi-position, robust zinc plated locking ring and non-corrosive stainless steel lock ratchet mechanism to secure cord at desired length.

#### 6 SOLID STEEL AXLE

1" solid steel axle with flat arbor for strong spring engagement and stainless steel set screw for non-corrosive port assembly provides solid internal core, long lasting use and reliable performance.

## ACCESSO

360° for greater directional use coverage.

#### 10 MULTI-POSITION GUIDE ARM

Versatile steel guide arm adjusts to wall, floor, ceiling & vehicle mounting positions.

9

#### CORD STOP

Adjustable solid rubber cord stop for convenient lead length positioning.

during operation, reduces vibration and strengthens the structural integrity of

7

Sturdy single pedestal design with solid one piece, heavy gauge 1/4" steel base and support post, no weld, for maximum stability.

*1/4" STEEL BASE* 

MOUNTING PATTERN

Simple slotted mounting pattern located in the steel base for fast and easy reel installation and detachment.

### SUPER HUB™

Exclusive Super Hub™ dual axle support system increases the stability the reel.